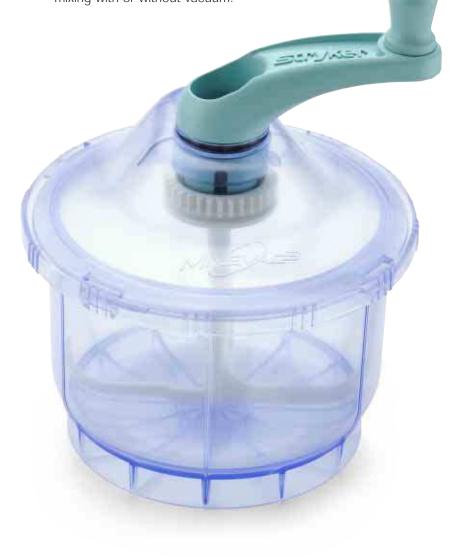

## Simple, Safe...Universal

Mixevac3 represents the latest in advanced cement mixing systems. This simple, universal mixer quickly mixes all types of bone cement safely and thoroughly. Unique blade biasing system ensures blades scrape bowl whether mixing with or without vacuum.

- Ergonomic handle design
- Clear bowl and lid
- · Lid locks on bowl
- Low Porosity
- · 3 Batch Capacity
- · Vacuum mixing
- Continous, 360° blade scraping design
- 2:1 gear ratio for quicker mix
- Dual Blade Design for universal mixing of all types of bone cement

Unique blade biasing system to ensure blades scrape bowl whether mixing with or without vacuum (for superior mixing)

New bowl design to optimize mixing, reducing porosity and unmixed powder for ALL bone cements.