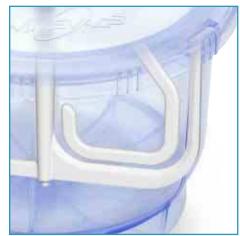

## Simple, Safe...Universal

Mixevac3 represents the latest in advanced cement mixing systems. This simple, universal mixer quickly mixes all types of bone cement safely and thoroughly. Unique blade biasing system ensures blades scrape bowl whether mixing with or without vacuum.

Unique blade biasing system to ensure blades scrape bowl whether mixing with or without vacuum (for superior mixing)

New bowl design to optimize mixing, reducing porosity and unmixed powder for ALL bone cements.