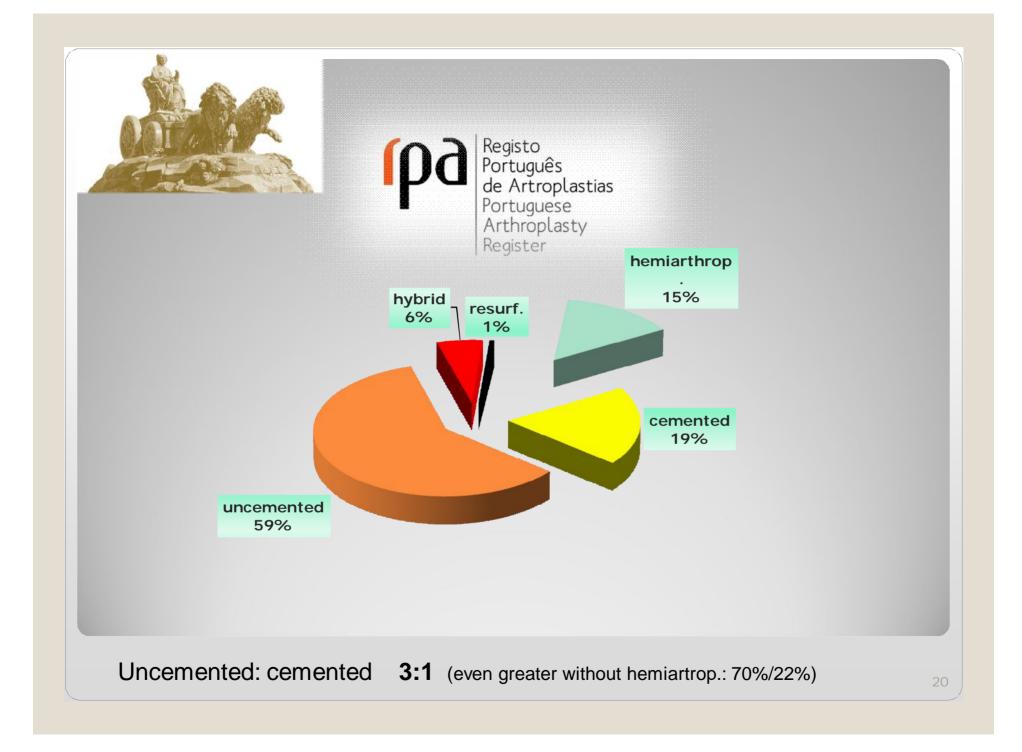

| s, cimento e enxerto ósseo ou subsi                            |                    | Fabricante<br>Fabricante |                                                                                    |
| Obrigatório mencionar todas as<br>Autocolantes (Incluir parafuso<br>1) Código de Barras<br>2) Código de Barras<br>3) Código de Barras | s, cimento e enxerto ósseo ou subst                            | Modelo             |                          |                                                                                    |



**f**pc

## Some early figures

79 Hospitals reporting (in 112)



## Some early figures

7.664 – 14<sup>th</sup> April 4030 Hips - 3442 Knees

Primary HIPS 52% (revision burden -> 12,7%)

Primary KNEES 48% (revision burden -> 6,3%)







#### **Bearing Surfaces**















#### **Uncemented Stems**





The usual business

### CONCLUSION

#### **Portuguese do it first**



### Spanish came after and do it even greater and better





# www.rpa.spot.pt

and ... Where we approximate the summary affections, and county and t

### rpa@spot.pt