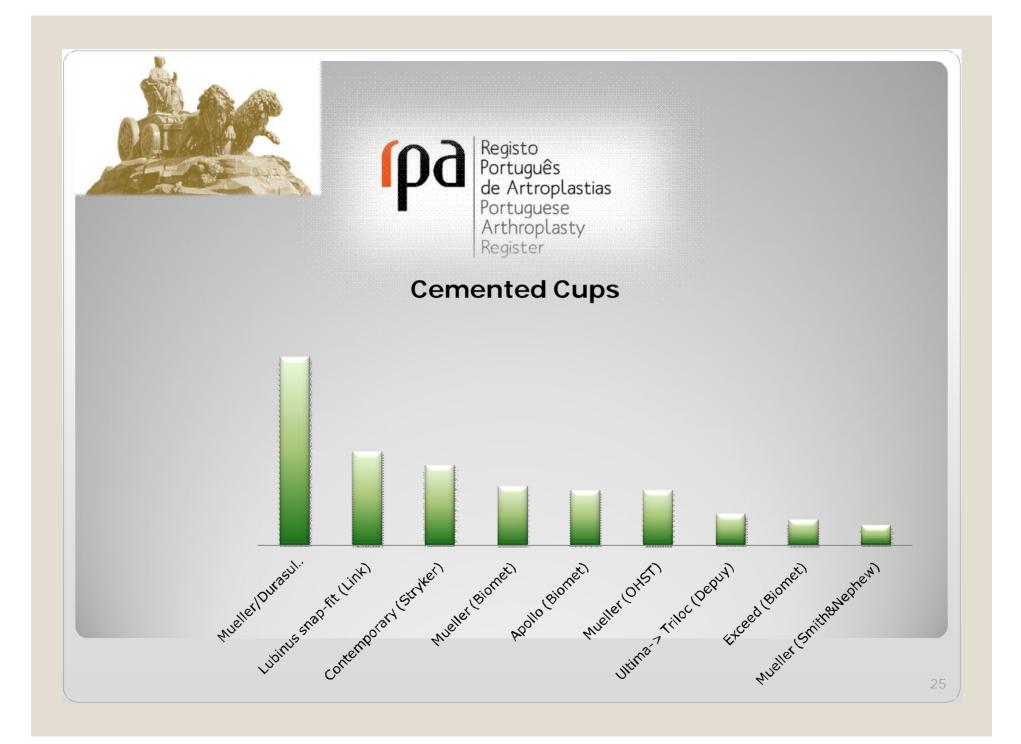

e enxerto ósseo ou subsi                            |                    | Fabricante<br>Fabricante |                                                                                    |
| Obrigatório mencionar todas as<br>Autocolantes (Incluir parafuso<br>1) Código de Barras<br>2) Código de Barras<br>3) Código de Barras | s, cimento e enxerto ósseo ou subst                            | Modelo             |                          |                                                                                    |



**f**pc

## Some early figures

79 Hospitals reporting (in 112)



## Some early figures

7.664 – 14<sup>th</sup> April 4030 Hips - 3442 Knees

Primary HIPS 52% (revision burden -> 12,7%)

Primary KNEES 48% (revision burden -> 6,3%)







#### **Bearing Surfaces**















#### **Uncemented Stems**





The usual business

### CONCLUSION

#### **Portuguese do it first**



### Spanish came after and do it even greater and better





# www.rpa.spot.pt

and ... Where we approximate the summary affections, and county and t

### rpa@spot.pt