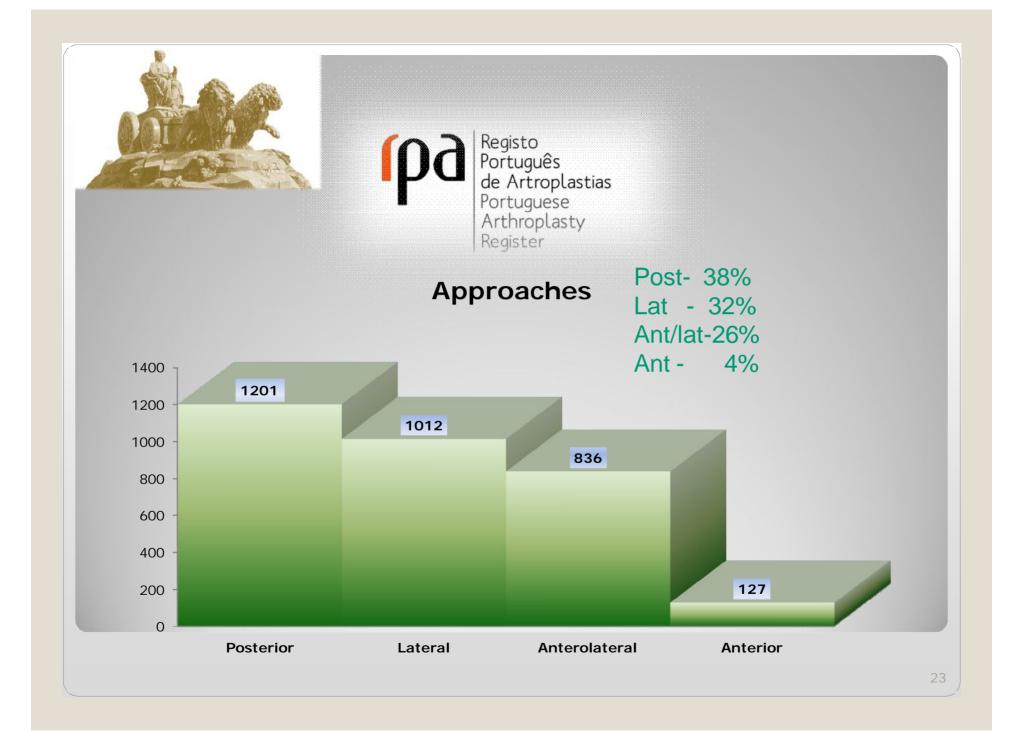

ento e enxerto ósseo ou subsi                            |                    | Fabricante<br>Fabricante |                                                                                    |
| Obrigatório mencionar todas as<br>Autocolantes (Incluir parafuso<br>1) Código de Barras<br>2) Código de Barras<br>3) Código de Barras | s, cimento e enxerto ósseo ou subst                            | Modelo             |                          |                                                                                    |



**f**pc

## Some early figures

79 Hospitals reporting (in 112)



## Some early figures

7.664 – 14<sup>th</sup> April 4030 Hips - 3442 Knees

Primary HIPS 52% (revision burden -> 12,7%)

Primary KNEES 48% (revision burden -> 6,3%)







#### **Bearing Surfaces**















#### **Uncemented Stems**





The usual business

### CONCLUSION

#### **Portuguese do it first**



### Spanish came after and do it even greater and better





# www.rpa.spot.pt

and ... Where we approximate the summary affections, and county and t

### rpa@spot.pt