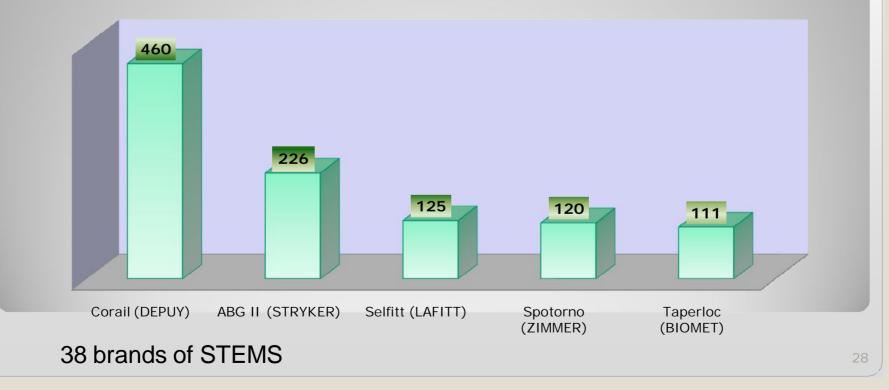

|                    | Fabricante<br>Fabricante |                                                                                    |
| Obrigatório mencionar todas as<br>Autocolantes (Incluir parafuso<br>1) Código de Barras<br>2) Código de Barras<br>3) Código de Barras | s, cimento e enxerto ósseo ou subst                            | Modelo             |                          |                                                                                    |



**f**pc

## Some early figures

79 Hospitals reporting (in 112)



## Some early figures

7.664 – 14<sup>th</sup> April 4030 Hips - 3442 Knees

Primary HIPS 52% (revision burden -> 12,7%)

Primary KNEES 48% (revision burden -> 6,3%)







#### **Bearing Surfaces**















#### **Uncemented Stems**





The usual business

### CONCLUSION

#### **Portuguese do it first**



### Spanish came after and do it even greater and better





# www.rpa.spot.pt

and ... Where we approximate the summary affections, and county and t

### rpa@spot.pt