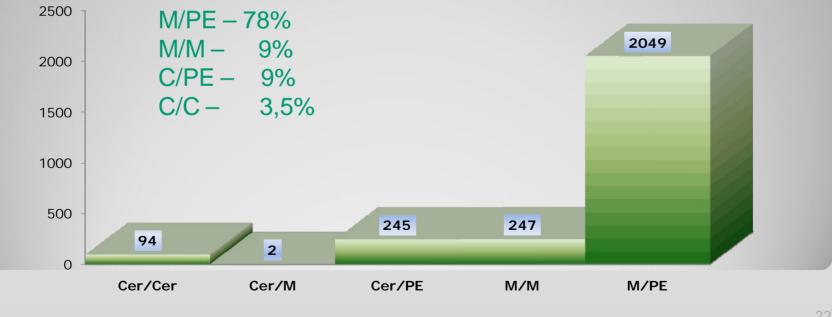

imento e enxerto ósseo ou subsi                            |                    | Fabricante<br>Fabricante |                                                                                    |
| Obrigatório mencionar todas as<br>Autocolantes (Incluir parafuso<br>1) Código de Barras<br>2) Código de Barras<br>3) Código de Barras | s, cimento e enxerto ósseo ou subst                            | Modelo             |                          |                                                                                    |



**f**pc

## Some early figures

79 Hospitals reporting (in 112)



## Some early figures

7.664 – 14<sup>th</sup> April 4030 Hips - 3442 Knees

Primary HIPS 52% (revision burden -> 12,7%)

Primary KNEES 48% (revision burden -> 6,3%)







#### **Bearing Surfaces**















#### **Uncemented Stems**





The usual business

### CONCLUSION

#### **Portuguese do it first**



### Spanish came after and do it even greater and better





# www.rpa.spot.pt

and ... Where we approximate the summary affections, and county and t

### rpa@spot.pt