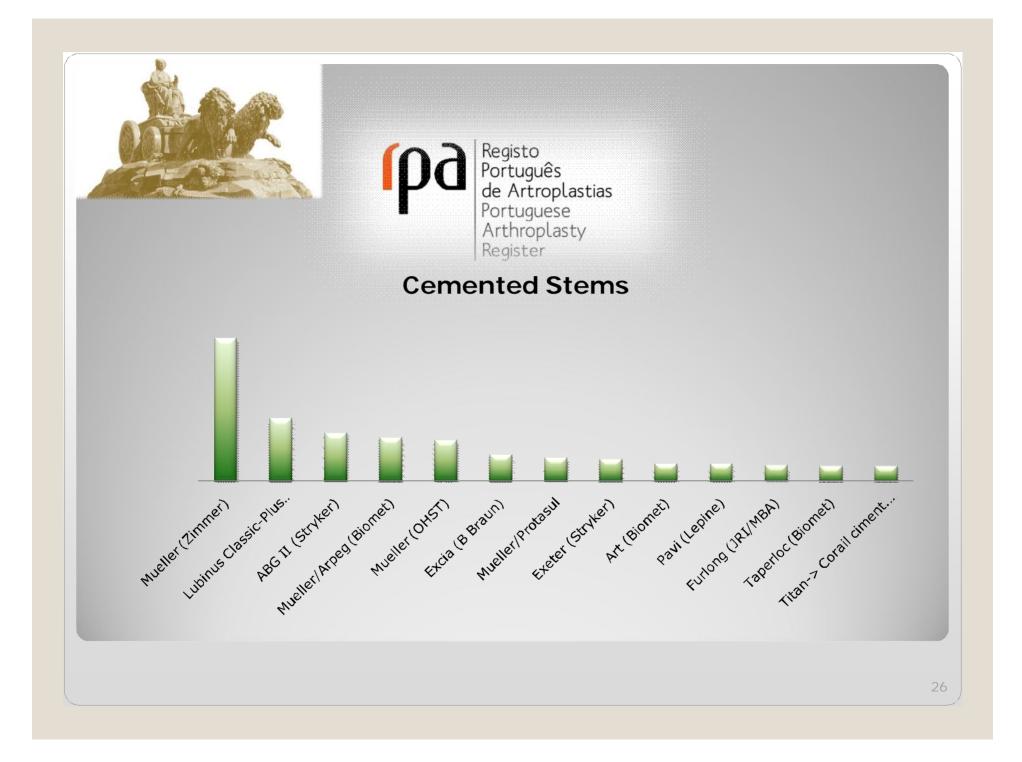

enxerto ósseo ou subsi                            |                    | Fabricante<br>Fabricante |                                                                                    |
| Obrigatório mencionar todas as<br>Autocolantes (Incluir parafuso<br>1) Código de Barras<br>2) Código de Barras<br>3) Código de Barras | s, cimento e enxerto ósseo ou subst                            | Modelo             |                          |                                                                                    |



**f**pc

## Some early figures

79 Hospitals reporting (in 112)



## Some early figures

7.664 – 14<sup>th</sup> April 4030 Hips - 3442 Knees

Primary HIPS 52% (revision burden -> 12,7%)

Primary KNEES 48% (revision burden -> 6,3%)







#### **Bearing Surfaces**















#### **Uncemented Stems**





The usual business

### CONCLUSION

#### **Portuguese do it first**



### Spanish came after and do it even greater and better





# www.rpa.spot.pt

and ... Where we approximate the summary affections, and county and t

### rpa@spot.pt