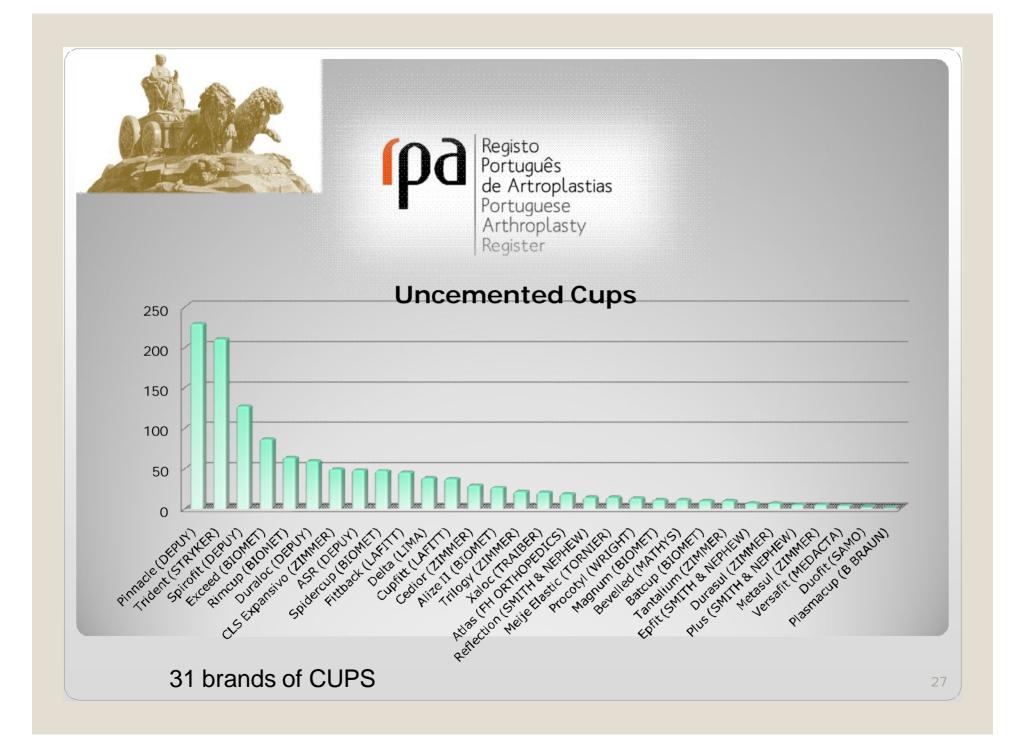

nxerto ósseo ou subsi                            |                    | Fabricante<br>Fabricante |                                                                                    |
| Obrigatório mencionar todas as<br>Autocolantes (Incluir parafuso<br>1) Código de Barras<br>2) Código de Barras<br>3) Código de Barras | s, cimento e enxerto ósseo ou subst                            | Modelo             |                          |                                                                                    |



**f**pc

## Some early figures

79 Hospitals reporting (in 112)



## Some early figures

7.664 – 14<sup>th</sup> April 4030 Hips - 3442 Knees

Primary HIPS 52% (revision burden -> 12,7%)

Primary KNEES 48% (revision burden -> 6,3%)







#### **Bearing Surfaces**















#### **Uncemented Stems**





The usual business

### CONCLUSION

#### **Portuguese do it first**



### Spanish came after and do it even greater and better





# www.rpa.spot.pt

and ... Where we approximate the summary affections, and county and t

### rpa@spot.pt