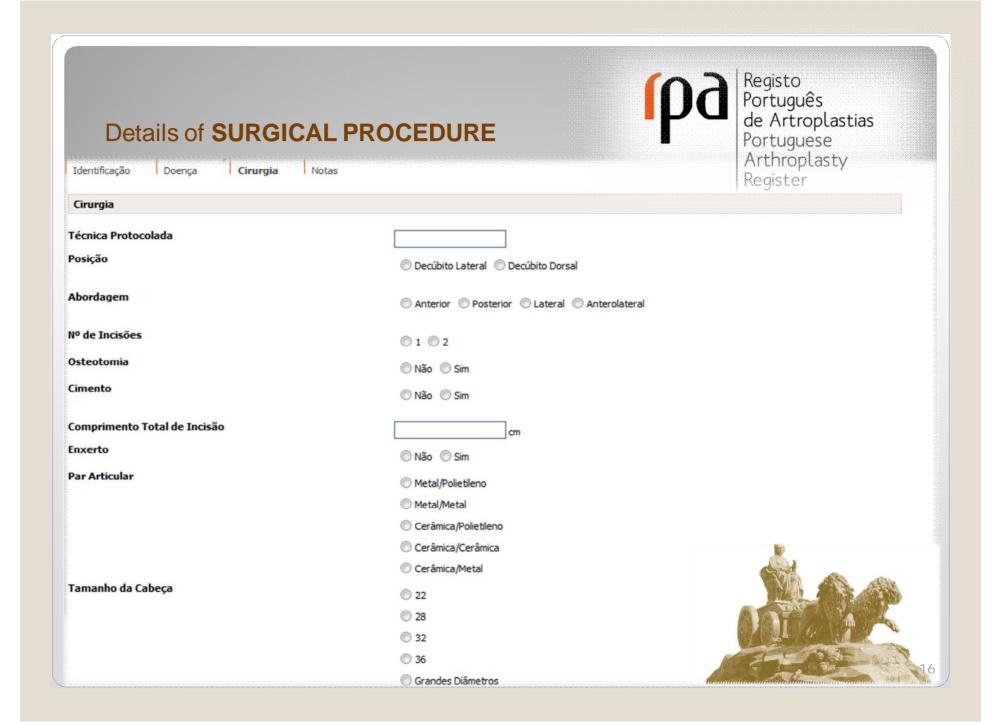

# **The Forms**

4 sets of data

| IDENTIFICATION<br>Identificação Doença Cirurg                                             |                                                | Registo<br>Português<br>de Artroplastias<br>Portuguese<br>Arthroplasty<br>Register |
|-------------------------------------------------------------------------------------------|------------------------------------------------|------------------------------------------------------------------------------------|
| Doente<br>Género                                                                          |                                                |                                                                                    |
| Genero                                                                                    | Masculino Feminino                             |                                                                                    |
| Data de Nascimento (dd-mm-aaaa)<br>Nacionalidade                                          |                                                |                                                                                    |
| Equipa Cirúrgica                                                                          |                                                |                                                                                    |
| Cirurgião Principal (Nº Ordem dos<br>Médicos)<br>Grau do Cirurgião<br>Grau do 1º Ajudante | Seleccione                                     |                                                                                    |
| Pré-Operatório                                                                            |                                                |                                                                                    |
| Hospital                                                                                  | Hospital da Misericórdia de Marco de Canaveses |                                                                                    |
| Data da cirurgia(dd-mm-aaaa)                                                              |                                                |                                                                                    |
| Anestesia                                                                                 | Regional Geral                                 |                                                                                    |
| ASA                                                                                       | VI O II O III O IV                             |                                                                                    |
| Peso                                                                                      | kg                                             |                                                                                    |
| Altura                                                                                    | m                                              |                                                                                    |
| Massa Corporal                                                                            | Calcular Massa Corporal                        |                                                                                    |
| Actividade Física                                                                         | Seleccione 🗸                                   | 2-0-5-00                                                                           |
| Cobertura Financeira                                                                      | Particular Subsistema SNS Seguro               | 14                                                                                 |