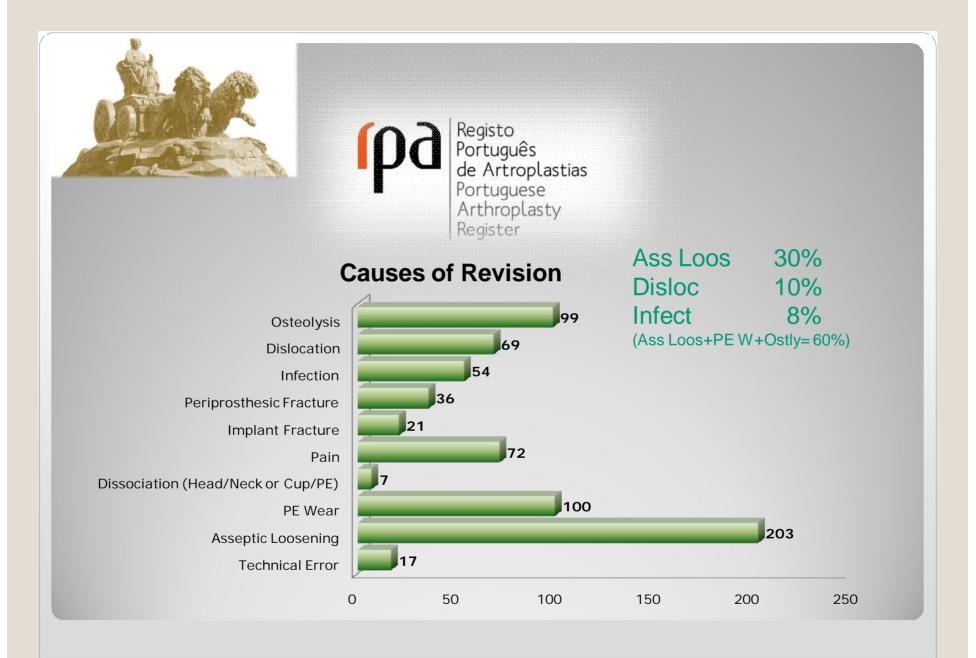

to e enxerto ósseo ou subsi                            |                    | Fabricante<br>Fabricante |                                                                                    |
| Obrigatório mencionar todas as<br>Autocolantes (Incluir parafuso<br>1) Código de Barras<br>2) Código de Barras<br>3) Código de Barras | s, cimento e enxerto ósseo ou subst                            | Modelo             |                          |                                                                                    |



**f**pc

## Some early figures

79 Hospitals reporting (in 112)



## Some early figures

7.664 – 14<sup>th</sup> April 4030 Hips - 3442 Knees

Primary HIPS 52% (revision burden -> 12,7%)

Primary KNEES 48% (revision burden -> 6,3%)







#### **Bearing Surfaces**















#### **Uncemented Stems**





The usual business

### CONCLUSION

#### **Portuguese do it first**



### Spanish came after and do it even greater and better





# www.rpa.spot.pt

and ... Where we approximate the summary affections, and county and t

### rpa@spot.pt