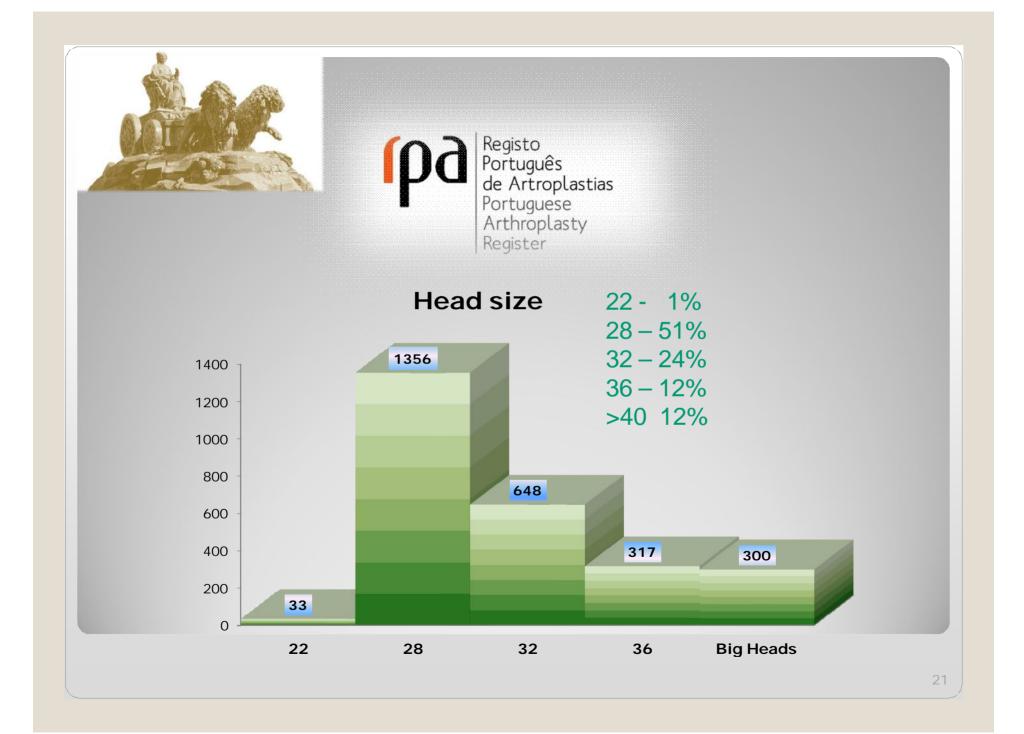

| s, cimento e enxerto ósseo ou subsi                            |                    | Fabricante<br>Fabricante |                                                                                    |
| Obrigatório mencionar todas as<br>Autocolantes (Incluir parafuso<br>1) Código de Barras<br>2) Código de Barras<br>3) Código de Barras | s, cimento e enxerto ósseo ou subst                            | Modelo             |                          |                                                                                    |



**f**pc

## Some early figures

79 Hospitals reporting (in 112)



## Some early figures

7.664 – 14<sup>th</sup> April 4030 Hips - 3442 Knees

Primary HIPS 52% (revision burden -> 12,7%)

Primary KNEES 48% (revision burden -> 6,3%)







#### **Bearing Surfaces**















#### **Uncemented Stems**





The usual business

### CONCLUSION

#### **Portuguese do it first**



### Spanish came after and do it even greater and better





# www.rpa.spot.pt

and ... Where we approximate the summary affections, and county and t

### rpa@spot.pt